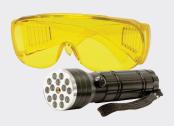

The dual-functioning bright and/or UV flashlight, along with the UV glasses, allows you to quickly pinpoint hard-to-find leaks. The UV trace left by the smoke is easily observed and verifies the problem leak.

#### **Essential Features:**

- ► Compact (13" x 12" x 13")
- ► Lightweight (19 lbs)
- ► Operates off vehicle (12 V) battery
- ► Full featured machine with graduated smoke flow control valve, air flow meter, and pressure/vacuum decay gauge
- ► Full complement of accessories and storage case included
- ► Multi-purpose tester designed for leak detection in any low pressure closed system; usable to pinpoint wind and water leaks of passenger and trunk areas
- ► OEM approved smoke test technology
- ► Designed for safe use in any vehicle; will not damage vehicle components or void any factory warranty
- ► Meets SAE standard for safe EVAP testing (2007–01–1235 and 2008–01–0554)
- Uses UltraTraceUV® dye solution to create Diagnostic Smoke®; the only OEM approved solution
- Dye deposit is UV light-traceable (light included w/kit)