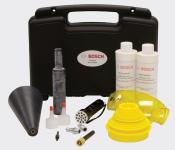

#### **Kit Contents**

The SMT 300 LeakTamer II includes a storage case for all the accessories that are included.

The (2) bottles of UltraTrace UV® smoke solution provided with the kit allows you to perform (500) standard, 5 minute test cycles.

### Invented for life

- Graduated flow control valve
- Pressure and Vacuum decay gauge
- 3 Flow gauge
- On/Off button with 5 minute timer
- 5 Electrical connection indicator lights
- 6 10' supply hose and electrical cord
- 7 Sturdy impact resistant housing
- 8 Smoke solution filling port