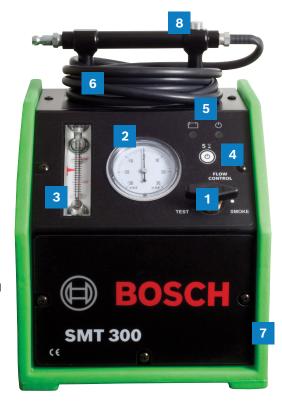

### Invented for life

- Graduated flow control valve
- Pressure and Vacuum decay gauge
- 3 Flow gauge
- On/Off button with 5 minute timer
- 5 Electrical connection indicator lights
- 6 10' supply hose and electrical cord
- 7 Sturdy impact resistant housing
- 8 Smoke solution filling port