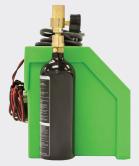

## **Optional Accessories**

Inert Gas Pack

☐ Order Number
F00E900355

Filter Kit

Corder Number
F00E900361

Universal Neck Adapter

☐ Order Number
F00E900362

Preset 100 psi Regulator\*

☐ Order Number

6525-1

BMW-Mini Neck Adapter

Crder Number
6522-8

Cylinder Hose\* **B** Order Number
CEA-041

\*For use with larger inert gas bottles found in shops.