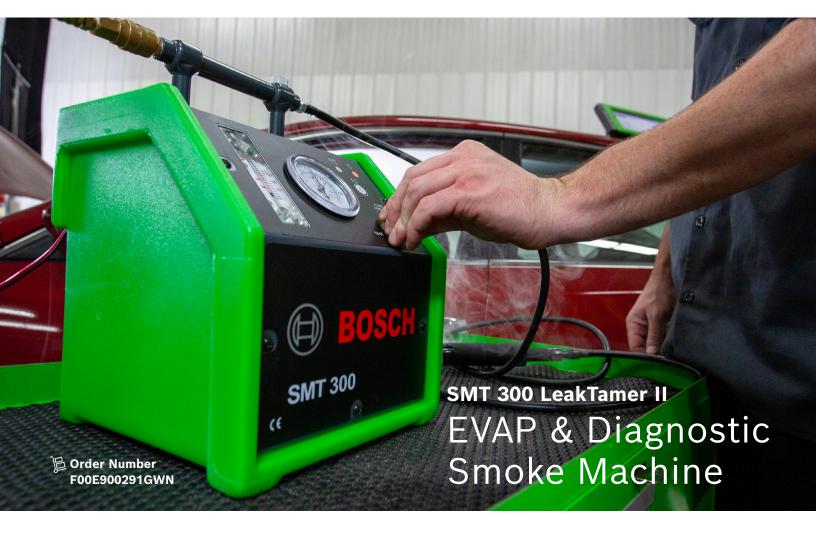

# The Bosch SMT 300 EVAP & Diagnostic Smoke Machine Tester is a full featured device which allows today's shop to perform various types of vehicle leak testing.

The compact design and full complement of accessories makes this an ideal fit for any repair shop needing a workhorse of a smoke tester. It has built in safety features for EVAP testing and is suitable for leak testing of any closed system found on today's vehicles. The multi-functional smoke tester can be used not only for EVAP testing but also for testing of oil leaks, exhaust leaks, wind leaks, EGR leaks, and many more.

#### EVAP & Diagnostic Smoke Machine Tester

#### **Essential Features:**

- ► Compact (13" x 12" x 13")
- ► Lightweight (19 lbs)
- ► Operates off vehicle (12 V) battery
- ► Full featured machine with graduated smoke flow control valve, air flow meter, and pressure/vacuum decay gauge
- ► Full complement of accessories and storage case included
- ► Multi-purpose tester designed for leak detection in any low pressure closed system; usable to pinpoint wind and water leaks of passenger and trunk areas
- ► OEM approved smoke test technology
- ► Designed for safe use in any vehicle; will not damage vehicle components or void any factory warranty
- ► Meets SAE standard for safe EVAP testing (2007–01–1235 and 2008–01–0554)
- Uses UltraTraceUV® dye solution to create Diagnostic Smoke®; the only OEM approved solution
- Dye deposit is UV light-traceable (light included w/kit)