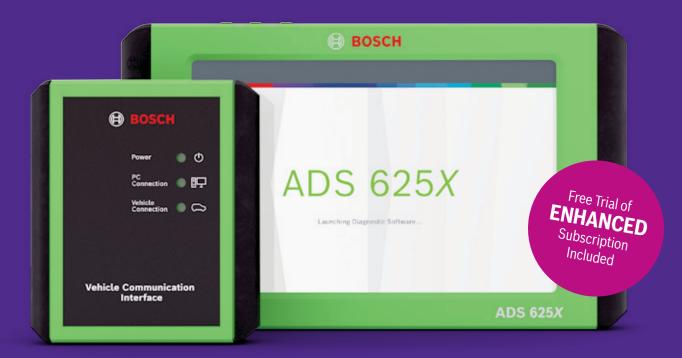

## 10" High Resolution Display

Ultra crisp screen quality for easy viewing, even in bright daylight.

Advanced Vehicle Coverage Fix the most vehicles with coverage and information for Domestic, Asian and European vehicles as far back as 1976.

#### Wireless J2534 VCI

Wireless gives you the freedom to move throughout the bay; J2534compliant for factory programming with your OE subscription and PC.

#### **Flexible Subscriptions**

Adjust your subscription for what you use most. Upgrade for enhanced repair information at any time.