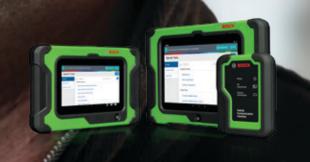

## Uncover the truth to major coverage enhancements with Bosch ADS

Adding to its already expansive vehicle coverage, the Bosch ADS Series has now incorporated the market-leading European ESI[tronic] software coverage with thousands of functions for Audi, BMW, Mercedes-Benz and Volkswagen – providing in-depth, comprehensive full-system code coverage of Domestic, Asian and European vehicles, systems and special test functions from the world's leading diagnostic brand.

- ► Major additions to European coverage *thousands* of new special tests and functions you need for BMW, Mercedes, Volkswagen, Audi
- ➤ One **consistent workflow experience** regardless of OEM, takes the complexity out of diagnosing European vehicles
- ► *Many functions added* to assist with the day-to-day diagnostics
- Special Tests