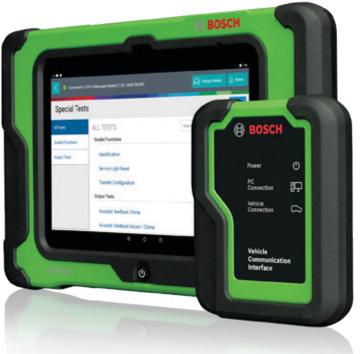

- ► Major additions to European coverage *thousands* of new special tests and functions you need for BMW, Mercedes, Volkswagen, Audi
- ➤ One **consistent workflow experience** regardless of OEM, takes the complexity out of diagnosing European vehicles
- ► *Many functions added* to assist with the day-to-day diagnostics
- Special Tests

  Special Tests

  Work W.

  Work W.

- ► Built with the *latest globally developed Bosch coverage* content available
- ▶ In-depth, comprehensive, OE-level system and test coverage on all major Domestic, Asian and European vehicle manufacturers