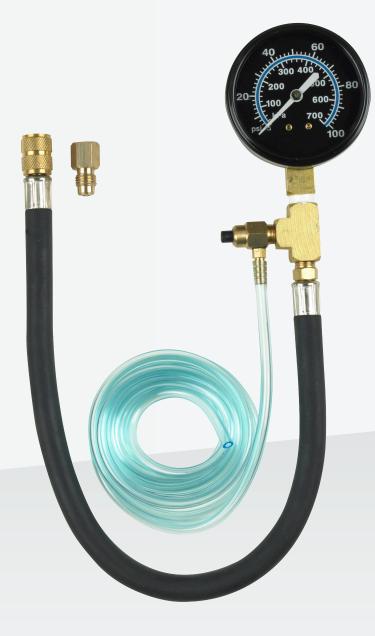

## FUEL PRESSURE TESTER KIT

## **FIX 7818**

Safely test car and truck fuel pressure systems equipped with a Schrader or fuel access valve test port on the fuel line.

The Fuel Pressure Tester Kit works on most domestic fuel injected vehicles having a Schrader valve test port on the fuel rail. This includes Ford high pressure central fuel injection and GM, Ford, and Chrysler multi-port fuel injection. Multi-port means one fuel injector per cylinder.

## **Hardware**

- ► Large, easy-to-read 0-100 psi scale
- ► Solid brass fittings
- ▶ Pressure relief valve for safe, clean testing

## Tests:

- ► Fuel pump check valve i.e. leak down test
- ► Fuel pressure regulator
- ► Weak fuel pump
- ► Fuel line integrity i.e. clogged or damaged fuel filter
- ► Leaking injector(s).
- \* Do not use the Fuel Pressure Tester Kit with Diesel or Flex Fuels.