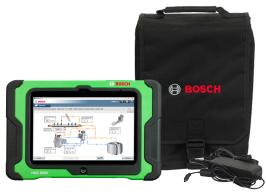

## 3824A-TBL ESI[truck] HDS 1000 Tablet Upgrade Kit

Upgrade your 3824 Windows 7 tablet with the faster and more responsive HDS1000 tablet. With the 3824A-TBL, get all you need to upgrade your out-of-date tablet to the latest 10.1" display with Windows 10. The new operating system and additional memory provide an enhanced user experience and response time improvements for greater workshop productivity and efficiency. In addition, the new rugged tablet design provides added durability in a garage environment.

## Includes

- HDS1000 10.1" Tablet with Windows 10, 64-bit operating system and additional 2GB memory (4GB total memory)
- Soft, durable carrying case for added mobility, protecting your tool between uses, and keeping your kit organized in one easy to manage location
- Battery Pack with improved time to 100% charge
- Capacitive touchscreen for ease of use, as well as increased screen contrast and clarity